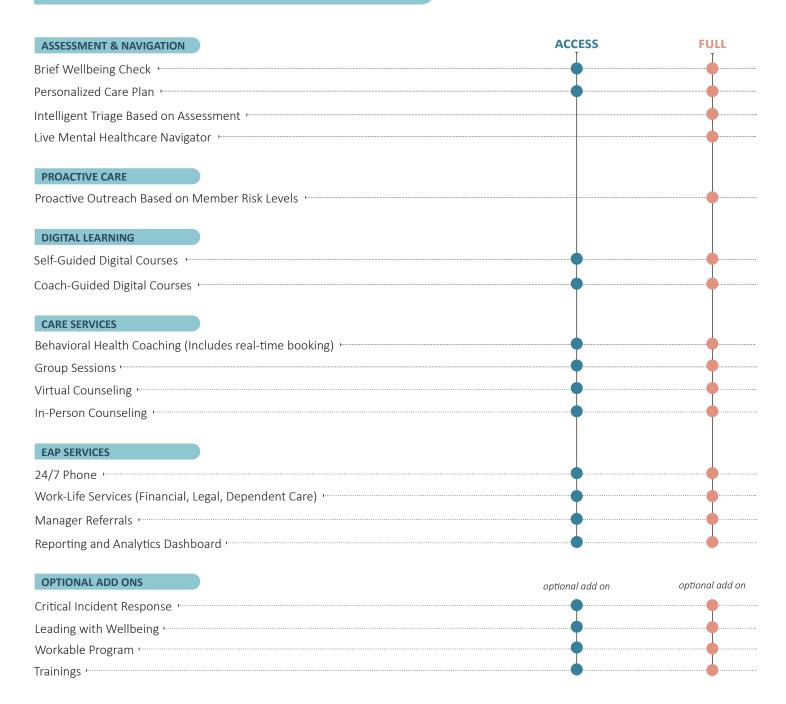

# Digital Mental Health Product Packages





# **Account Management Inclusions**

## ACCESS & FULL

- Digital launch kit (launch in 5 days)
- Monthly wellbeing resources for admins and employees
- Live webinars on a range of wellbeing topics for employees
- Technical support

### **FULL < 1000 EE ALSO INCLUDES**

- Custom webinar (includes EE and Supervisor) presentation
- Account management support
- Quarterly check-in meetings
- Training coordination (if purchased)
- Virtual health fair support

### **FULL >1000 EE ALSO RECEIVES**

- Custom webinar (includes EE and Supervisor) presentation
- Dedicated Account Manager
- Regular check-in meetings and executive reviews
- Training coordination (if purchased)
- Virtual/Onsite health fair support